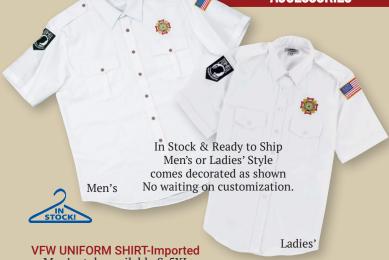

- Men's style available S-5XL
- Women's style with cuffed sleeves available S-3XL
- 65/35 polyester/cotton broadcloth
- Functional epaulettes
- Box pleated chest pockets with button down flaps
- Soil- and stain-release finish
- Price includes embroidery as shown; no other options available Embroidered VFW Emblem left chest, U.S. flag left sleeve and POW-MIA logo right sleeve
- Men's imported
- Ladies' imported, decorated in the USA
- In stock, ready to ship, no waiting

7686 Men's **7688** Ladies' \$66.00 S-XL S-XL \$66.00 2XL \$72.00 2XL-3XL **\$73.00** 3XL-5XL \$73.00

**SOLD ONLY AS SHOWN** 