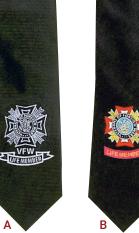

| White Life Member: |              | White Emblem |         |              |         |
|--------------------|--------------|--------------|---------|--------------|---------|
|                    | 56"          | \$23.95      | C. 8404 | 57"          | \$23.95 |
|                    | Pre-tied 18" | \$23.95      | 8405    | Pre-Tied 18" | \$23.95 |

| Color Life Member:       |         |                          |         |
|--------------------------|---------|--------------------------|---------|
| <b>B. 8433</b> 56"       | \$23.95 | <b>D. 8431</b> 57"       | \$23.95 |
| <b>X8433</b> X-Long 60"  | \$24.95 | <b>X8431</b> X-Long 60"  | \$24.95 |
| <b>8434</b> Pre-tied 18" | \$23.95 | <b>8432</b> Pre-Tied 18" | \$23.95 |