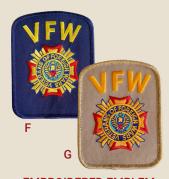

#### **EMBROIDERED EMBLEM PATCHES May** be lettered below the VFW Emblem with a Patch measures 31/8 x 41/8". Minimum order is

maximum of 10 characters, such as Post number. 12 patches, same color, same lettering.

#### Lettering \$1.25 per character per patch.

A. E8252 Navy Lettered Patch (minimum of 12) each \$6.75 + lettering

B. E8253 Tan Lettered Patch (minimum of 12) each \$6.75 + lettering

**CUSTOM HONOR GUARD OR COLOR GUARD PATCHES** Custom colored to your requirements. Please state background color and lettering color. Minimum order - 12 of each patch.

## **STOCK PATCHES**

EMBROIDERED EMBLEM **PATCHES** 31/8 x 41/8 F. 8252 Navy \$5.00

G. 8253 Tan

HONOR GUARD AND COLOR GUARD PATCHES In navy or black with gold lettering. No minimums. \$5.00 I. 8245 Navy with Gold 8247 Black with Gold H. 8243 Navy with Gold 8244 Black with Gold