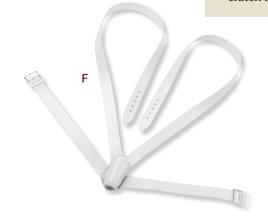

**CARRYING BELTS** In russet or white leather, or white webbing.

F. 2481 White Leather Double 2482 White Web Single 2483 White Web Double 2110 Russet Leather Single 2111 White Leather Single \$78.00

BERET WITH VFW PATCH