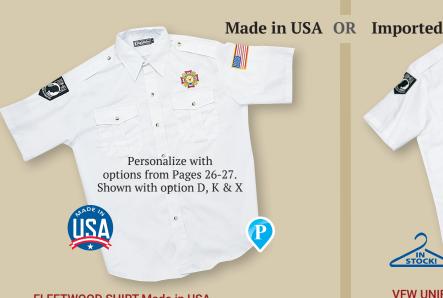

#### FLEETWOOD SHIRT-Made in USA

- Design your own military style shirt
- Functional epaulettes on shoulder
- 65/35 polyester/cotton
- Box-pleated chest pockets with button-down flaps
- Short sleeve
- Price is for blank shirt (no embroidery)
- Order blank or personalize with embroidery options from pages 26-27
- Men's cut only, S-4XL\*
- Made in the USA

SIZES: S, M, L, XL, \*2XL, \*3XL, \*4XL 7023 Blank shirt S-XL\* \$61.00 Add options from pages 26-27 Extended size upcharge\* \*2XL +\$5, 3XL +\$7.50, 4XL +\$10

**ALLOW 6 WEEKS FOR DELIVERY** 

HONOR/COLOR GUARD