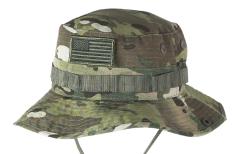

۲

**TACTICAL CAMO BOONIF** Includes removable U.S. flag patch  $2\frac{1}{2} \ge 1\frac{1}{2}$ . 100% polyester, toggle drawstring chin strap, side snaps and vents. One size fits most. Imported. **7324 \$25.95** 