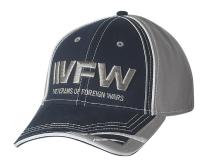

## **VFW CAPS**

VFW STRETCH FIT CAP Grey and black polyester two-tone body with black front and VFW embroidered letters. Stretch fit construction, six-panel, medium profile and structured style. Hook-and-loop back strap. Imported. 7199 \$17.95