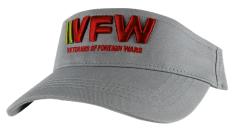

۲

VFW VISOR Grey medium weight cotton twill. 3-D embroidered logo. Hookand-loop back strap. Imported. **7132 \$17.95** 

NAVY AND GREY CAP Brushed cotton twill cap has 3-D embroidered VFW Logo and white sandwich bill. Structured, medium profile, six-panel cap with hook-and-loop back strap. Imported. 7203 \$16.95