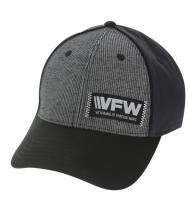

## **VFW CAPS**

VFW STRETCH FIT CAP Grey and black polyester two-tone body with black front and VFW embroidered letters. Stretch fit construction, six-panel, medium profile and structured style. Hook-and-loop back strap. Imported. 7199 \$17.95