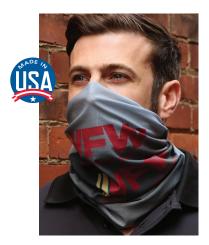

LOGO GAITER Color logo on gradient grey background. 100% polyester microfiber. 9 x 19". Machine washable. With vinyl storage bag. Not medical grade. Made in USA. Due to this type of product, we will not accept returns. 1965 \$14.95