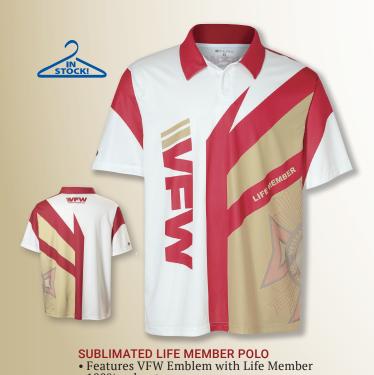

E PATCH OD green VFW Logo patch with hook



area to attach to loop area. Measures 2<sup>1</sup>/<sub>2</sub> x 1<sup>1</sup>/<sub>2</sub>" and fits on Tactical Boonie #7324. \*Note: the smaller size of this patch will not cover the loop area on our other tactical caps. **8285 \$6.00** 



COYOTE BROWN GAITER Lightweight, stretchy, seamless 100% polyester can be worn several ways. One size fits most. 10 x 20" with black VFW Logo screen printed. Imported. Due to this type of product, we will not accept returns. **1979 \$5.00** 



LOGO GAITER Color logo on gradient grey background. 100% polyester microfiber. 9 x 19". Machine washable. With vinyl storage bag. Not medical grade. Made in USA. Due to this type of product, we will not accept returns. 1965 \$14.95

vfwstore.org | 21

۲







۲



| IN STOCK! | and the second s |
|-----------|--------------------------------------------------------------------------------------------------------------------------------------------------------------------------------------------------------------------------------------------------------------------------------------------------------------------------------------------------------------------------------------------------------------------------------------------------------------------------------------------------------------------------------------------------------------------------------------------------------------------------------------------------------------------------------------------------------------------------------------------------------------------------------