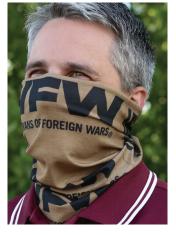

COYOTE BROWN GAITER Lightweight, stretchy, seamless 100% polyester can be worn several ways. One size fits most. 10 x 20" with black VFW Logo screen printed. Imported. Due to this type of product, we will not accept returns. **1979 \$5.00** 