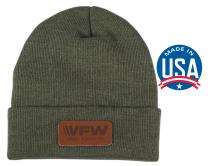

**NEW! PONYTAIL CAP** Elastic criss-cross ponytail opening. 100% polyester with leather US Flag patch. With "Est. 1899" on red tag. Adjustable hook-and-loop back strap. Imported. **7154 \$16.95** 

LEATHER PATCH KNIT CAP Olive heather knit cap with debossed leather patch with the VFW Logo. Made of 3M Thinsulate® material. Made in the USA. 7174 \$24.95