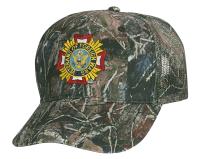

CAMOUFLAGE VFW CAP Cotton/poly blend, six-panel, medium profile cap with solid or mesh back. Embroidered VFW Emblem on patriotic camouflage pattern. Adjustable plastic back strap. Imported. 7222 Solid Back \$19.95 7223 Mesh Back (shown) \$19.95