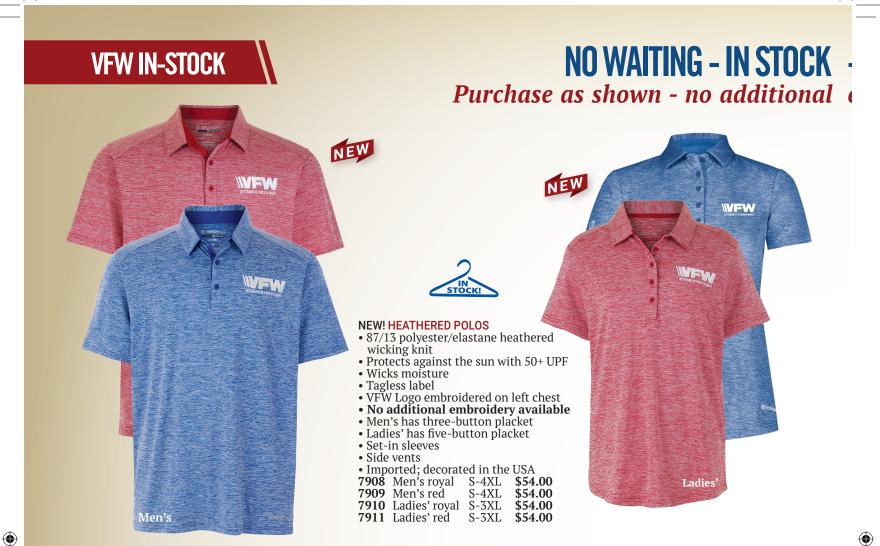

BOONIE PATCH OD green VFW Logo patch with hook



area to attach to loop area. Measures 2<sup>1</sup>/<sub>2</sub> x 1<sup>1</sup>/<sub>2</sub>" and fits on Tactical Boonie #7324. \*Note: the smaller size of this patch will not cover the loop area on our other tactical caps. **8285 \$6.00** 



COYOTE BROWN GAITER Lightweight, stretchy, seamless 100% polyester can be worn several ways. One size fits most. 10 x 20" with black VFW Logo screen printed. Imported. Due to this type of product, we will not accept returns. **1979 \$5.00** 



LOGO GAITER Color logo on gradient grey background. 100% polyester microfiber. 9 x 19". Machine washable. With vinyl storage bag. Not medical grade. Made in USA. Due to this type of product, we will not accept returns. 1965 \$14.95

vfwstore.org | 21

۲







۲



| IN STOCK! | and the second s |
|-----------|---------------------------------------------------------------------------------------------------------------------------------------------------------------------------------------------------------------------------------------------------------------------------------------------------------------------------------------------------------------------------------------------------------------------------------------------------------------------------------------------------------------------------------------------------------------------------------------------------------------------------------------------------------------------------------------------------------------------------------------------------------------------------