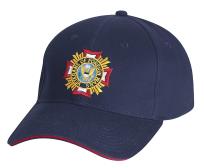

۲

VFW LOGO CAP Embroidered VFW Logo. Patriotic flag design sandwich bill, structured, six-panel, medium profile with hook-and-loop back strap. Made in the USA. 7784 Blue/White \$21.95 7235 Red/Blue \$21.95