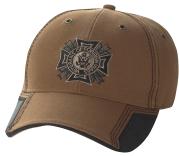

۲

**CANVAS CAP** Brown canvas with black accents. Tan and black VFW Emblem embroidered on this six-panel, medium profile, cap. Hook-and-loop back strap. Imported. **7226 \$17.95** 

**RED AND BLACK CAP** Cotton twill, structured, medium profile, six-panel cap with white sandwich bill. Embroidered with VFW Emblem. Hook-and-loop back strap. Imported. **7202 \$16.95** 