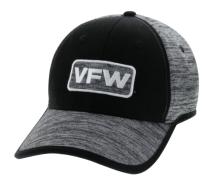

**BLACK AND GREY CAP** Black and grey twill front with woven label with VFW Logo. Black brushed twill sides, black bill, six-panel, medium profile with hook-and-loop back strap. Imported. **7175 \$18.95** 