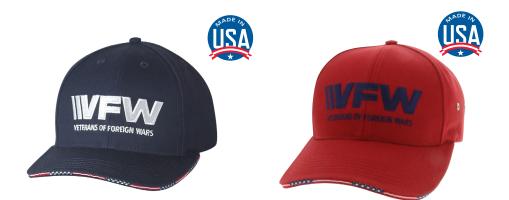

CAMOUFLAGE VFW CAP Cotton/poly blend, six-panel, medium profile cap with solid or mesh back. Embroidered VFW Emblem on patriotic camouflage pattern. Adjustable plastic back strap. Imported. 7222 Solid Back \$19.95 7223 Mesh Back (shown) \$19.95