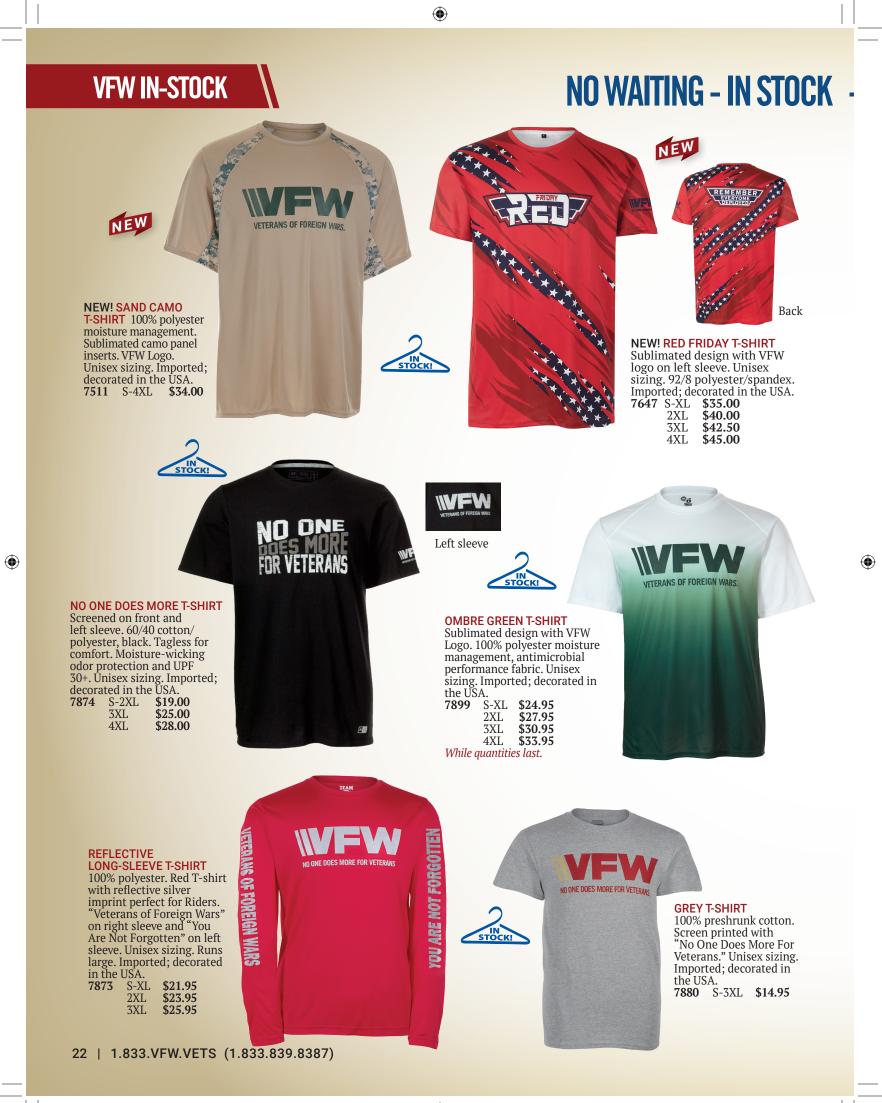

CAL BOONIE PATCH OD green VFW Logo patch with hook



area to attach to loop area. Measures 2<sup>1</sup>/<sub>2</sub> x 1<sup>1</sup>/<sub>2</sub>" and fits on Tactical Boonie #7324. \*Note: the smaller size of this patch will not cover the loop area on our other tactical caps. **8285 \$6.00** 



COYOTE BROWN GAITER Lightweight, stretchy, seamless 100% polyester can be worn several ways. One size fits most. 10 x 20" with black VFW Logo screen printed. Imported. Due to this type of product, we will not accept returns. **1979 \$5.00** 



LOGO GAITER Color logo on gradient grey background. 100% polyester microfiber. 9 x 19". Machine washable. With vinyl storage bag. Not medical grade. Made in USA. Due to this type of product, we will not accept returns. 1965 \$14.95

vfwstore.org | 21

۲







۲



| IN STOCK! | and the second s |
|-----------|-----------------------------------------------------------------------------------------------------------------------------------------------------------------------------------------------------------------------------------------------------------------------------------------------------------------------------------------------------------------------------------------------------------------------------------------------------------------------------------------------------------------------------------------------------------------------------------------------------------------------------------------------------------------------------------------------------------------------------------------------------------------------