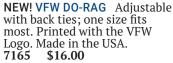

۲

VFW LOGO CAP Embroidered VFW Logo. Patriotic flag design sandwich bill, structured, six-panel, medium profile with hook-and-loop back strap. Made in the USA. 7784 Blue/White \$21.95 7235 Red/Blue \$21.95