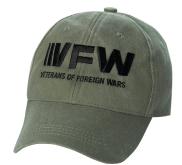

۲

**VFW CAP** VFW Logo embroidered. Red with black mesh front and bill, black brushed twill sides, six-panel, medium profile with hook-and-loop back strap. Imported. **7176 \$18.95** 

**OD GREEN VFW CAP** Cotton twill with embroidered VFW Logo in black. Six-panel, medium profile with hook-and-loop back strap. Imported. **7194 \$21.95** 