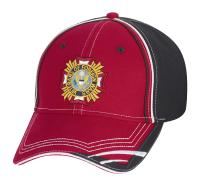

۲

**CANVAS CAP** Brown canvas with black accents. Tan and black VFW Emblem embroidered on this six-panel, medium profile, cap. Hook-and-loop back strap. Imported. **7226 \$17.95** 

**RED AND BLACK CAP** Cotton twill, structured, medium profile, six-panel cap with white sandwich bill. Embroidered with VFW Emblem. Hook-and-loop back strap. Imported. **7202 \$16.95** 