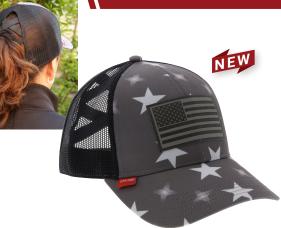

**NEW! PONYTAIL CAP** Elastic criss-cross ponytail opening. 100% polyester with leather US Flag patch. With "Est. 1899" on red tag. Adjustable hook-and-loop back strap. Imported. **7154 \$16.95** 

LEATHER PATCH KNIT CAP Olive heather knit cap with debossed leather patch with the VFW Logo. Made of 3M Thinsulate® material. Made in the USA. 7174 \$24.95